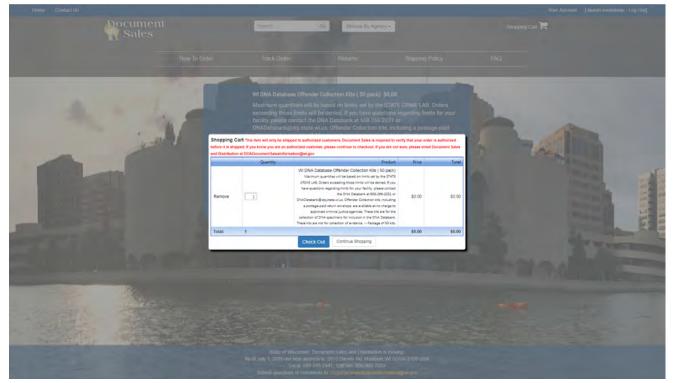

5. Select the quantity then select Add Item.

• A quantity of one 50 pack will result in 50 kits being delivered.

October 25, 2017

6. Review your order. Select Continue Shopping to add an additional volume of kits or select Check Out to complete the order.

• To add an additional volume of kits, repeat steps 4 and 5.

7. Confirm your shipping address and select Continue to Checkout.

| Home Contact Us   |                                                                                                                                                                                                                                                                                                                                                                                                                                                                                                                                                                                                                                                                                                                                                                                                                                                                                                                                                                                                                                                                                                                                                                                                                                                                                                                                                                                                                                                                                                                                                                                                                                                                                                                                                                                                                                                                                                                                                                                                                                                                 |  |
|-------------------|-----------------------------------------------------------------------------------------------------------------------------------------------------------------------------------------------------------------------------------------------------------------------------------------------------------------------------------------------------------------------------------------------------------------------------------------------------------------------------------------------------------------------------------------------------------------------------------------------------------------------------------------------------------------------------------------------------------------------------------------------------------------------------------------------------------------------------------------------------------------------------------------------------------------------------------------------------------------------------------------------------------------------------------------------------------------------------------------------------------------------------------------------------------------------------------------------------------------------------------------------------------------------------------------------------------------------------------------------------------------------------------------------------------------------------------------------------------------------------------------------------------------------------------------------------------------------------------------------------------------------------------------------------------------------------------------------------------------------------------------------------------------------------------------------------------------------------------------------------------------------------------------------------------------------------------------------------------------------------------------------------------------------------------------------------------------|--|
| Document<br>Sales | Starce. Go Browse By Agency +                                                                                                                                                                                                                                                                                                                                                                                                                                                                                                                                                                                                                                                                                                                                                                                                                                                                                                                                                                                                                                                                                                                                                                                                                                                                                                                                                                                                                                                                                                                                                                                                                                                                                                                                                                                                                                                                                                                                                                                                                                   |  |
| How To Order      |                                                                                                                                                                                                                                                                                                                                                                                                                                                                                                                                                                                                                                                                                                                                                                                                                                                                                                                                                                                                                                                                                                                                                                                                                                                                                                                                                                                                                                                                                                                                                                                                                                                                                                                                                                                                                                                                                                                                                                                                                                                                 |  |
|                   | WI DKA. Database Offender Collection Kits (50 pack) \$0.00   Maximum quantifies will be based on limits set by the STATE CRIME LAB. Orders to the State of the STATE CRIME LAB. Orders to the State of the |  |
|                   |                                                                                                                                                                                                                                                                                                                                                                                                                                                                                                                                                                                                                                                                                                                                                                                                                                                                                                                                                                                                                                                                                                                                                                                                                                                                                                                                                                                                                                                                                                                                                                                                                                                                                                                                                                                                                                                                                                                                                                                                                                                                 |  |
|                   | State of Wiscomin, Document Sales and Dealstauton is moving<br>As of Jun 1, 2016 our new address is 2010 Daniel Ris Malaton. WI 5206-3108 USA<br>Local 602-623 2441; 131Free: 603-629-725<br>Statemit questions of comments to 10 VI Occument/sale-ad-complexitions of comments                                                                                                                                                                                                                                                                                                                                                                                                                                                                                                                                                                                                                                                                                                                                                                                                                                                                                                                                                                                                                                                                                                                                                                                                                                                                                                                                                                                                                                                                                                                                                                                                                                                                                                                                                                                 |  |