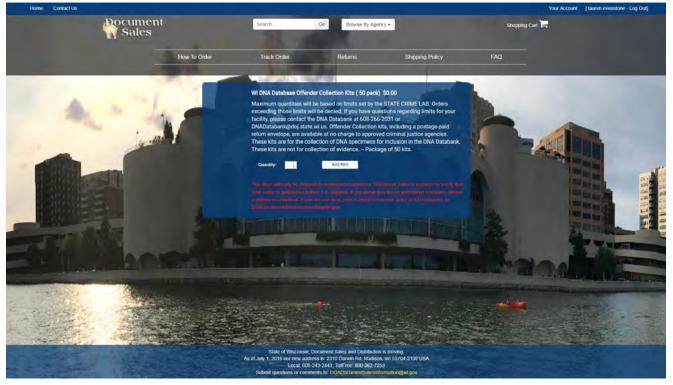

5. Select the quantity then select Add Item.

• A quantity of one 50 pack will result in 50 kits being delivered.

October 25, 2017

6. Review your order. Select Continue Shopping to add an additional volume of kits or select Check Out to complete the order.