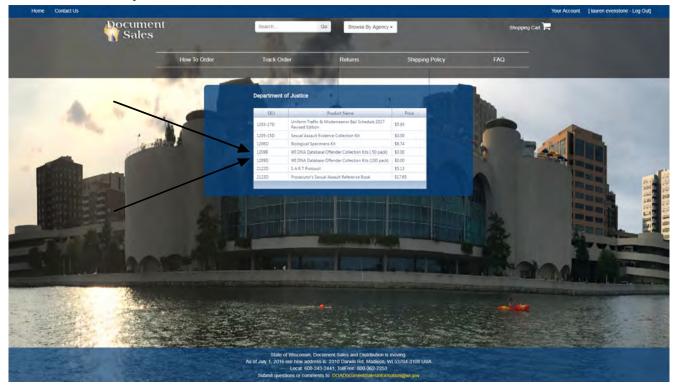

3. To place an order select Department of Justice (DOJ) on the Browse by Agency drop down menu.

October 25, 2017

- 4. There are several kits provided by the DOJ. The Wisconsin DNA Database Offender Collection Kits are available in two volumes: 50 (SKU1209B) or 100 (SKU1209D). Select desired volume.
  - The Wisconsin State Crime Laboratory will not approve orders that exceed a three month supply.
  - See step 6 to order both volumes of kits.