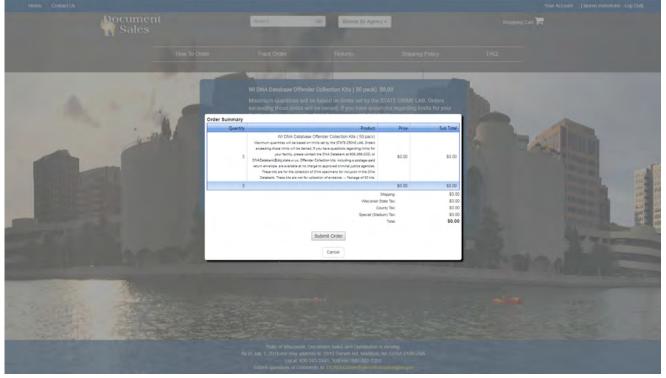

5. Select the quantity then select Add Item.

• A quantity of one 50 pack will result in 50 kits being delivered.

October 25, 2017

6. Review your order. Select Continue Shopping to add an additional volume of kits or select Check Out to complete the order.

• To add an additional volume of kits, repeat steps 4 and 5.

7. Confirm your shipping address and select Continue to Checkout.

| Home Contact Us   |                                                                                                                                                                                                                                                                                                                                                                                                                                                                                                                                                                                                                                                                                                                                                                                                                                                                                                                                                                                                                                                                                                                                                                                                                                                                                                                                                                                                                                                                                                                                                                                                                                                                                                                                                                                                                                                                                                                                                                                                                                                                 |  |
|-------------------|-----------------------------------------------------------------------------------------------------------------------------------------------------------------------------------------------------------------------------------------------------------------------------------------------------------------------------------------------------------------------------------------------------------------------------------------------------------------------------------------------------------------------------------------------------------------------------------------------------------------------------------------------------------------------------------------------------------------------------------------------------------------------------------------------------------------------------------------------------------------------------------------------------------------------------------------------------------------------------------------------------------------------------------------------------------------------------------------------------------------------------------------------------------------------------------------------------------------------------------------------------------------------------------------------------------------------------------------------------------------------------------------------------------------------------------------------------------------------------------------------------------------------------------------------------------------------------------------------------------------------------------------------------------------------------------------------------------------------------------------------------------------------------------------------------------------------------------------------------------------------------------------------------------------------------------------------------------------------------------------------------------------------------------------------------------------|--|
| Document<br>Sales | Starce. Go Browse By Agency +                                                                                                                                                                                                                                                                                                                                                                                                                                                                                                                                                                                                                                                                                                                                                                                                                                                                                                                                                                                                                                                                                                                                                                                                                                                                                                                                                                                                                                                                                                                                                                                                                                                                                                                                                                                                                                                                                                                                                                                                                                   |  |
| How To Order      |                                                                                                                                                                                                                                                                                                                                                                                                                                                                                                                                                                                                                                                                                                                                                                                                                                                                                                                                                                                                                                                                                                                                                                                                                                                                                                                                                                                                                                                                                                                                                                                                                                                                                                                                                                                                                                                                                                                                                                                                                                                                 |  |
|                   | WI DKA. Database Offender Collection Kits (50 pack) \$0.00   Maximum quantifies will be based on limits set by the STATE CRIME LAB. Orders to the State of the STATE CRIME LAB. Orders to the State of the |  |
|                   |                                                                                                                                                                                                                                                                                                                                                                                                                                                                                                                                                                                                                                                                                                                                                                                                                                                                                                                                                                                                                                                                                                                                                                                                                                                                                                                                                                                                                                                                                                                                                                                                                                                                                                                                                                                                                                                                                                                                                                                                                                                                 |  |
|                   | State of Wiscomin, Document Sales and Dealstauton is moving<br>As of Jun 1, 2016 our new address is 2010 Daniel Ris Malaton. WI 5206-3108 USA<br>Local 602-623 2441; 131Free: 603-629-725<br>Statemit questions of comments to 10 VI Occument/sale-ad-complexitions of comments                                                                                                                                                                                                                                                                                                                                                                                                                                                                                                                                                                                                                                                                                                                                                                                                                                                                                                                                                                                                                                                                                                                                                                                                                                                                                                                                                                                                                                                                                                                                                                                                                                                                                                                                                                                 |  |

## 8. Select Submit Order.

9. An email will be sent confirming your order. Once the kits have shipped, another email with a UPS tracking number will be sent.