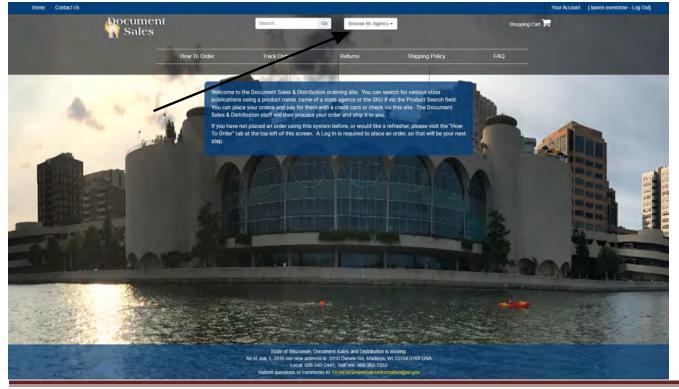

3. To place an order select Department of Justice (DOJ) on the Browse by Agency drop down menu.

October 25, 2017

- 4. There are several kits provided by the DOJ. The Wisconsin DNA Database Offender Collection Kits are available in two volumes: 50 (SKU1209B) or 100 (SKU1209D). Select desired volume.
  - The Wisconsin State Crime Laboratory will not approve orders that exceed a three month supply.
  - See step 6 to order both volumes of kits.